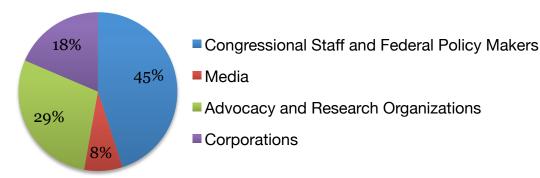

#### **Profile of 700 Attendees**

#### **Congressional Staff and Federal Policy Makers**

More than 300 Congressional Staff and Federal Policy Makers will be speakers and attendees at the 2020 State of the Net Conference, representing agencies including:

#### **Advocacy & Research Organizations**

Attendees represent the most influential associations,

advocacy organizations, and institutions of higher education in the Internet policy arena, both nationally and globally, including: